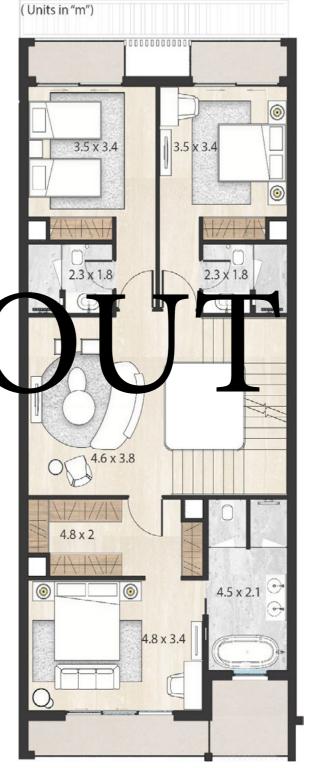

### **4 BEDROOM TYPE A**

SIKKA UNIT

EXTERNAL AREA UNIT INTERNAL AREA TOTAL 7 3,517 1,402 4,919

KEY PLAN

**GROUND FLOOR** 

SECOND FLOOR

### **4 BEDROOM TYPE B**

SIKKA UNIT

| UNIT | INTERNAL AREA | EXTERNAL AREA | TOTAL |
|------|---------------|---------------|-------|
| 8    | 3,476         | 1,675         | 5,151 |

KEY PLAN

GROUND FLOOR