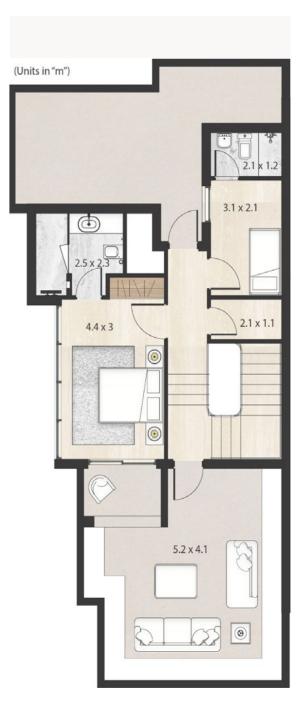

### **4 BEDROOM TYPE A**

CORNER UNIT

| UNIT | INTERNAL AREA | EXTERNAL AREA | TOTAL |
|------|---------------|---------------|-------|
| 13   | 3,713         | 2,411         | 6,124 |

KEY PLAN