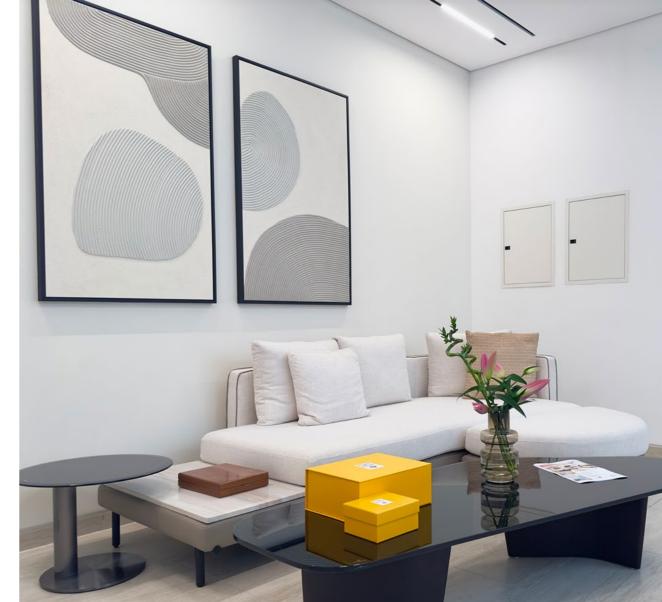

# SOPHISTICATED INTERIORS

The living areas are spacious and beautifully designed, with floor-to-ceiling windows that flood the rooms with plenty of natural light. All bedrooms include built-in closets with a walk-in closet in the master bedroom and a luxurious en-suite bathroom with top-of-the-line fixtures and fittings from renowned Kohler.