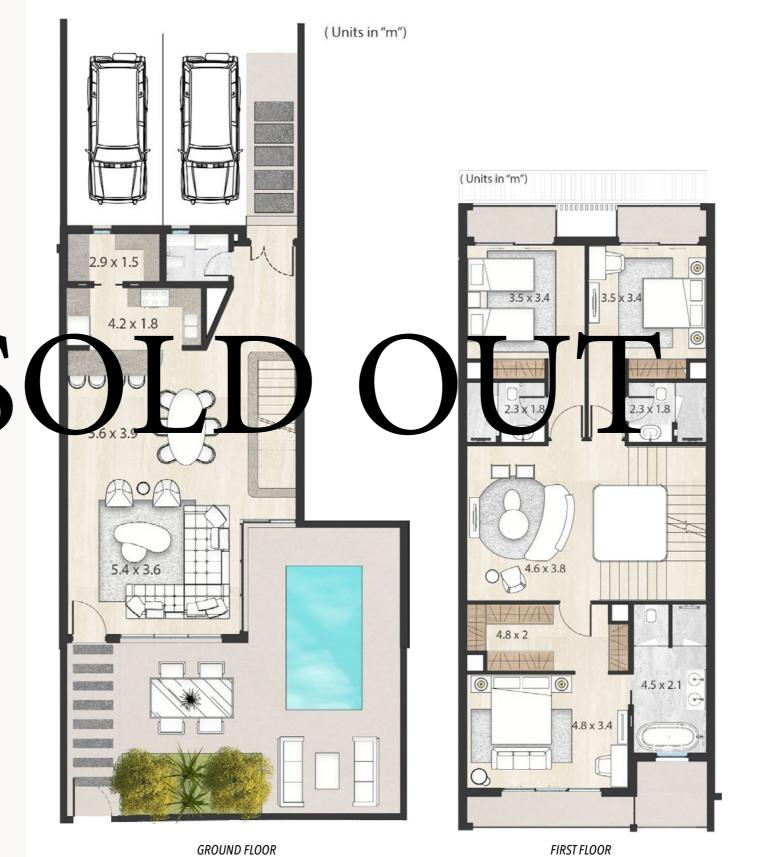

# INTRTODUCING LE PARC HOMES II

A luxurious townhouse development located in the highly desirable Jumeirah Village Circle.

These 4-bedroom plus maids units spanning 3 floors with roof-top terrace offers a meticulously designed living space, crafted to provide the perfect combination of luxury and comfort.

# PROJECT DETAILS

- 3 Levels 4 Bedroom townhouses
- 4500 Sqft Total Area
- 3500 BUA
- Oversized open plan
- Roof-top terrace
- Maids room
- Family room
- European-Style kitchen cabinets
- European Top-of-the-line appliances
- German sanitary ware
- Italian-Style porcelain tiles & stone
- Built-in closets
- Laundry area
- Multiple storage spaces
- Floor to ceiling windows
- 3 meters ceilings
- Home automation system ready
- Private Pool

### KEY PLAN

GROUND FLOOR FIRST FLOOR SECOND FLOOR