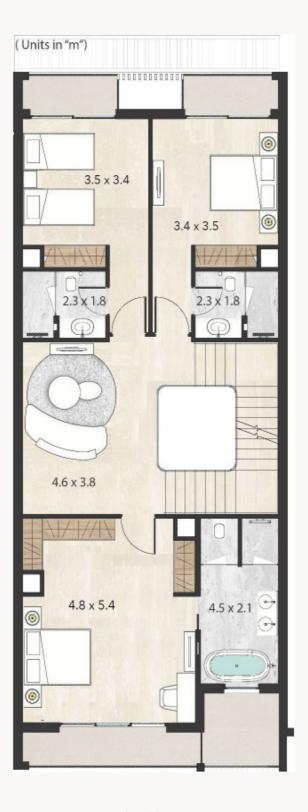

# PROJECT DETAILS

- 3 Levels 4 Bedroom townhouses
- 4500 Sqft Total Area
- 3500 BUA
- Oversized open plan
- Roof-top terrace
- Maids room
- Family room
- European-Style kitchen cabinets
- European Top-of-the-line appliances
- German sanitary ware
- Italian-Style porcelain tiles & stone
- Built-in closets
- Laundry area
- Multiple storage spaces
- Floor to ceiling windows
- 3 meters ceilings
- Home automation system ready
- Private Pool