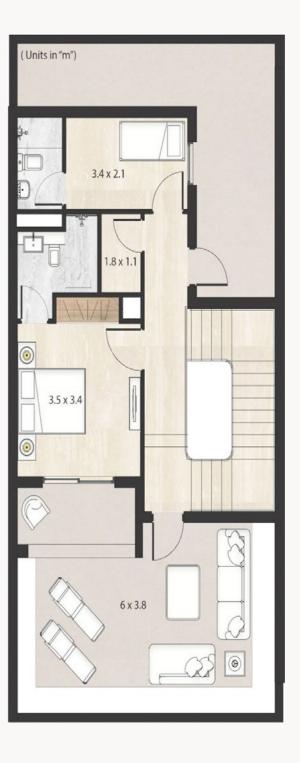

### **4 BEDROOM TYPE IB**

MIDDLE UNIT

| UNII | INTERNAL AREA | EXTERNAL AREA | IOIAL |
|------|---------------|---------------|-------|
| 9    | 3,561         | 1,006         | 4,567 |
| 10   | 3,560         | 1,003         | 4,563 |
| 11   | 3,561         | 998           | 4,559 |
| 12   | 3,562         | 996           | 4,558 |

S

**GROUND FLOOR** 

FIRST FLOOR

SECOND FLOOR