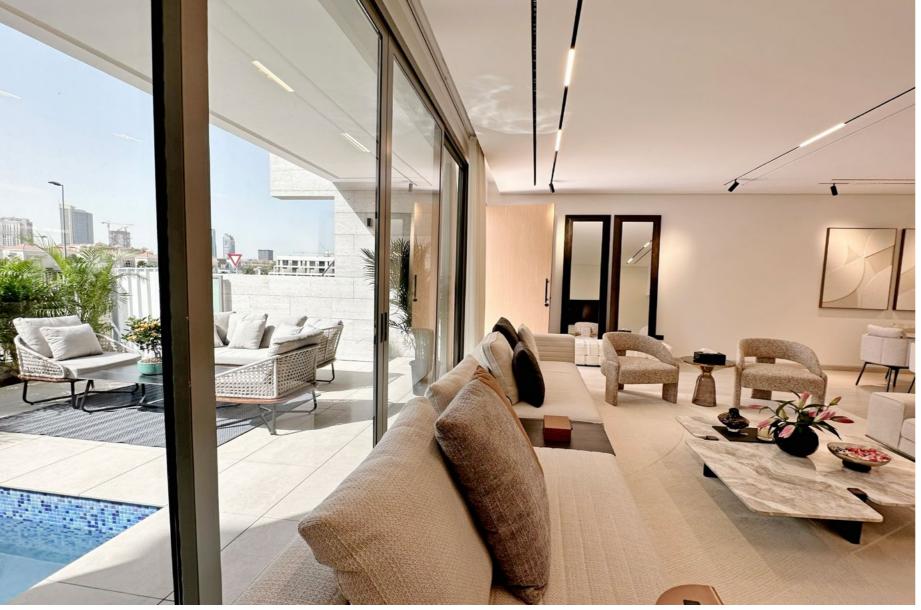

# SOPHISTICATED INTERIORS

The living areas are spacious and beautifully designed, with floor-to-ceiling windows that flood the rooms with plenty of natural light. All bedrooms include built-in closets with a walk-in closet in the master bedroom and a luxurious en-suite bathroom with top-of-the-line fixtures and fittings from renowned Kohler.

# **AMENITIES**

Discover a world of refined luxury and indulgence in your own private oasis. Boasting an array of lavish amenities, including a private pool, maid's room, multiple storage spaces, laundry room and your own private roof-top terrace, every aspect has been thoughtfully designed to provide you with a life of opulence and ease.