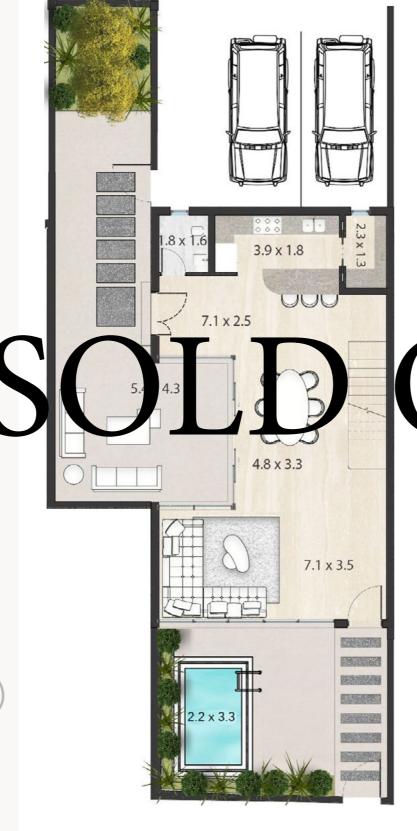

### **4 BEDROOM TYPE B**

SIKKA UNIT

| UNIT | INTERNAL AREA | EXTERNAL AREA | TOTAL |
|------|---------------|---------------|-------|
| 8    | 3,476         | 1,675         | 5,151 |

KEY PLAN

GROUND FLOOR

# PROJECT DETAILS

- 3 Levels 4 Bedroom townhouses
- 4500 Sqft Total Area
- 3500 BUA
- Oversized open plan
- Roof-top terrace
- Maids room
- Family room
- European-Style kitchen cabinets
- European Top-of-the-line appliances
- German sanitary ware
- Italian-Style porcelain tiles & stone
- Built-in closets
- Laundry area
- Multiple storage spaces
- Floor to ceiling windows
- 3 meters ceilings
- Home automation system ready
- Private Pool