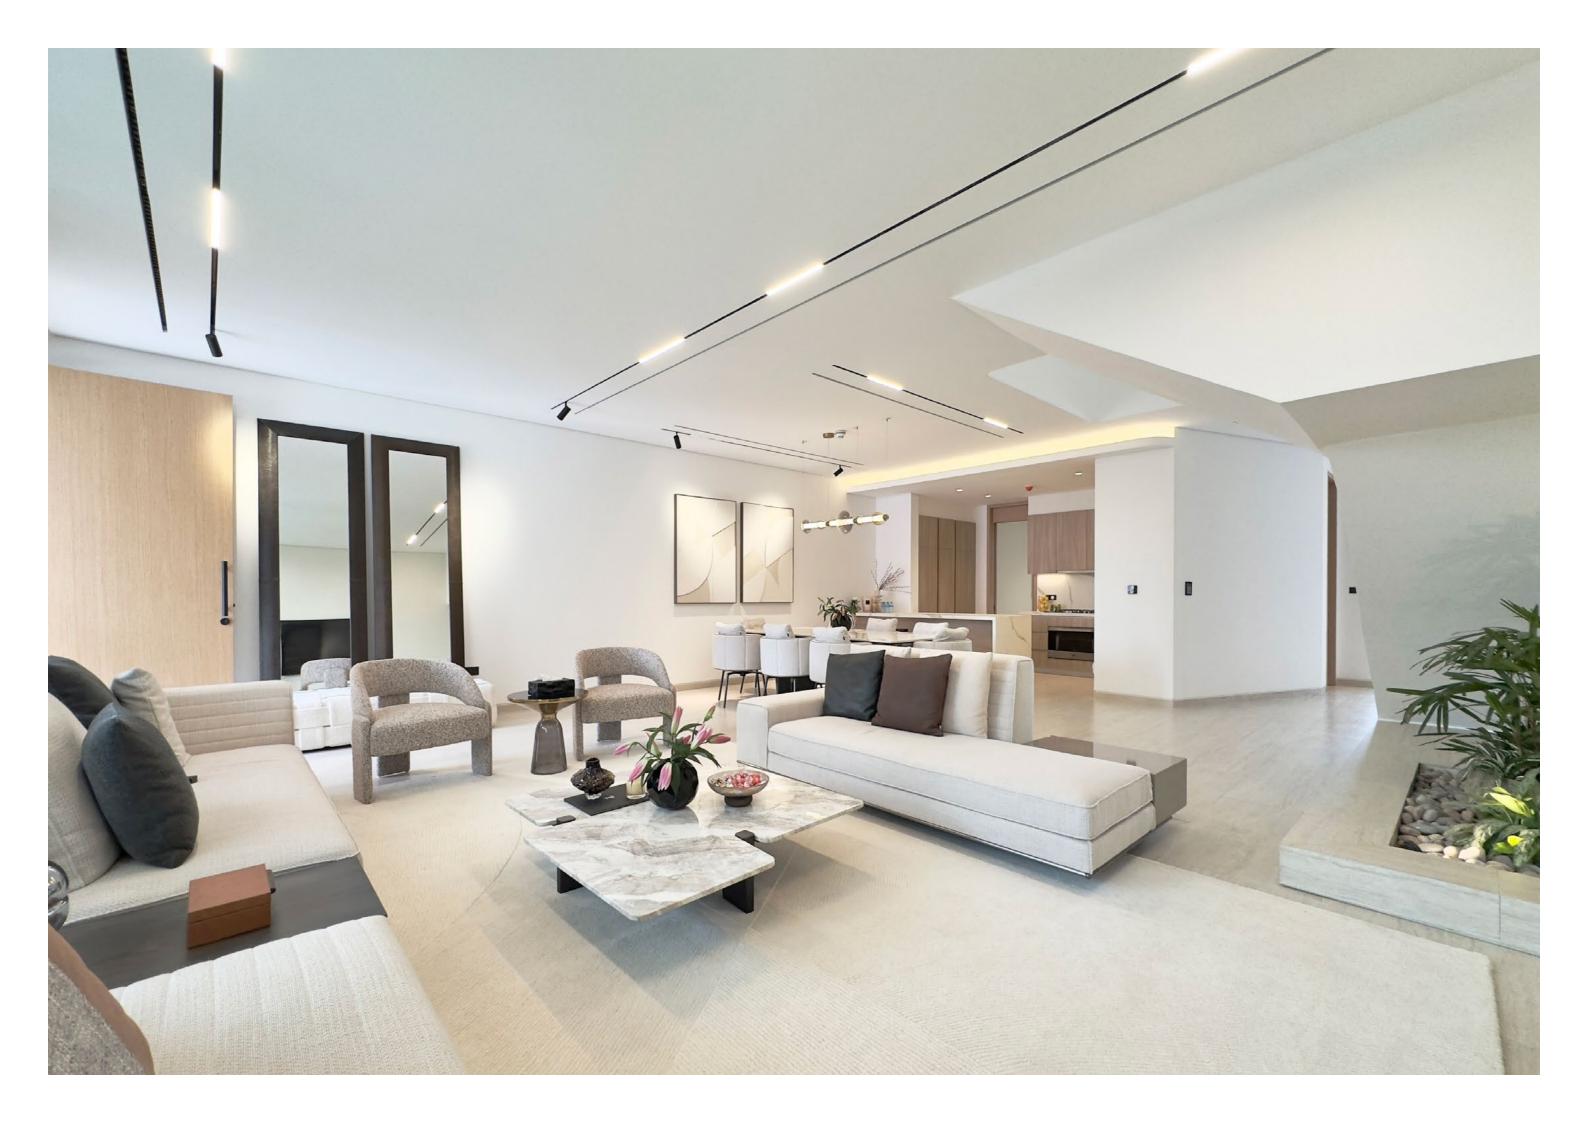

# SOPHISTICATED INTERIORS

The living areas are spacious and beautifully designed, with floor-to-ceiling windows that flood the rooms with plenty of natural light. All bedrooms include built-in closets with a walk-in closet in the master bedroom and a luxurious en-suite bathroom with top-of-the-line fixtures and fittings from renowned Kohler.

Designed with a contemporary and minimalist approach, the interiors of these townhouses exude elegance and sophistication. Every detail has been thoughtfully curated to ensure a seamless and serene living experience, while the soothing color palette and carefully placed lighting add to the ambiance of each room.