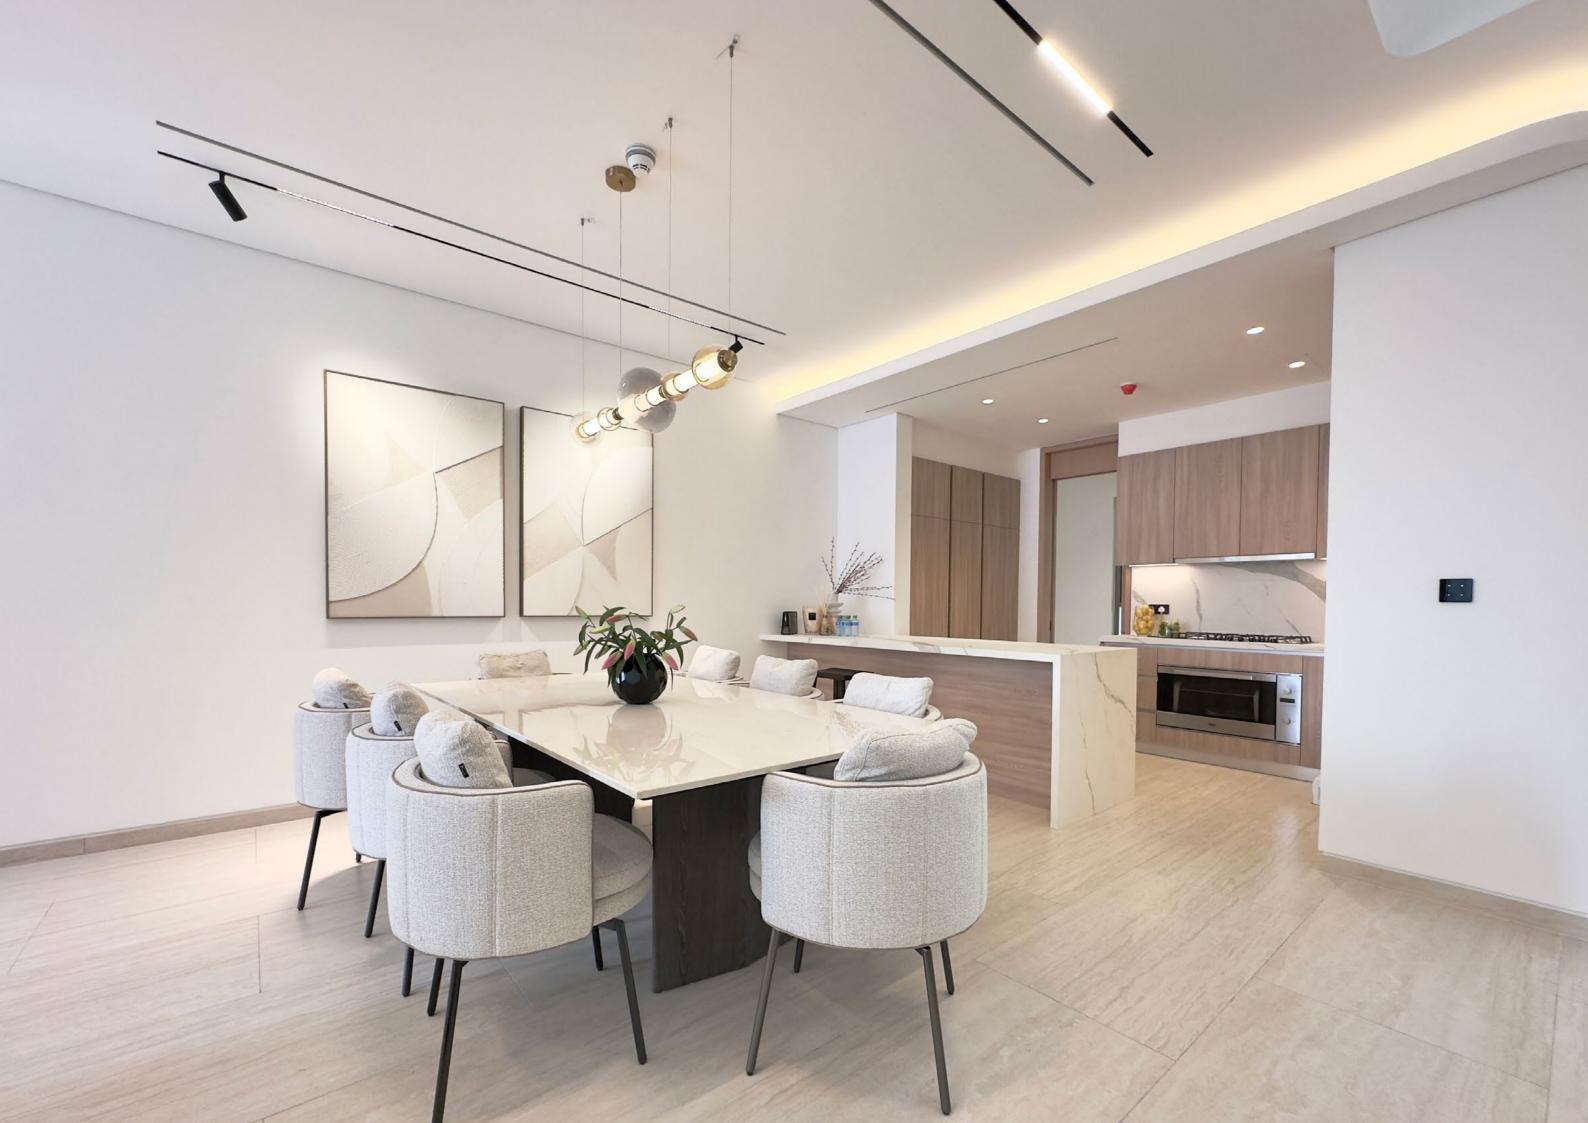

Designed with a contemporary and minimalist approach, the interiors of these townhouses exude elegance and sophistication. Every detail has been thoughtfully curated to ensure a seamless and serene living experience, while the soothing color palette and carefully placed lighting add to the ambiance of each room.

# CONTEMPORARY DESIGN

Innovation meets sophistication. Our expertly curated selection of high-end materials, including natural stone and granite countertops, combine durability and timeless elegance to create a stunning aesthetic that will stand the test of time.

European style appliances offer state-of-the-art technology, seamlessly integrated into the design for a sleek and modern look. Warm, relaxing colors throughout the kitchen provide a calming atmosphere, perfect for unwinding after a long day.

# SOPHISTICATED INTERIORS

The living areas are spacious and beautifully designed, with floor-to-ceiling windows that flood the rooms with plenty of natural light. All bedrooms include built-in closets with a walk-in closet in the master bedroom and a luxurious en-suite bathroom with top-of-the-line fixtures and fittings from renowned Kohler.