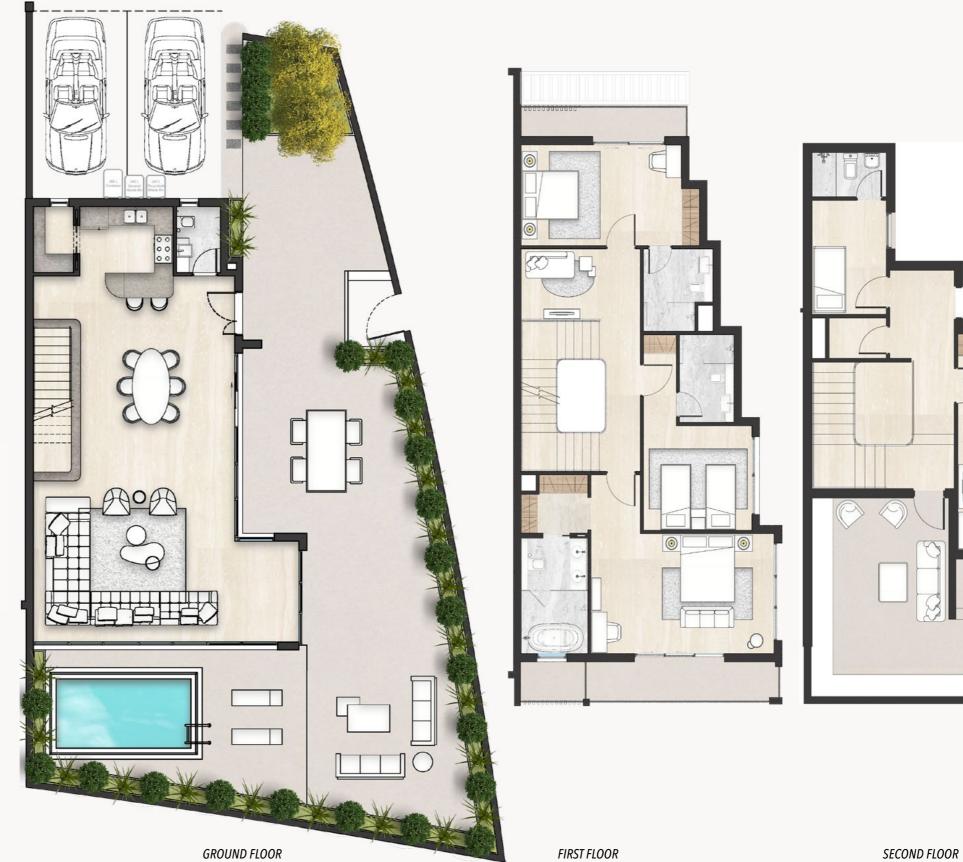

# INTRTODUCING LE PARC HOMES II

A luxurious townhouse development located in the highly desirable Jumeirah Village Circle.

These 4-bedroom plus maids units spanning 3 floors with roof-top terrace offers a meticulously designed living space, crafted to provide the perfect combination of luxury and comfort.

# PROJECT DETAILS

- 3 Levels 4 Bedroom townhouses
- 4500 Sqft Total Area
- 3500 BUA
- Oversized open plan
- Roof-top terrace
- Maids room
- Family room
- European-Style kitchen cabinets
- European Top-of-the-line appliances
- German sanitary ware
- Italian-Style porcelain tiles & stone
- Built-in closets
- Laundry area
- Multiple storage spaces
- Floor to ceiling windows
- 3 meters ceilings
- Home automation system ready
- Private Pool

### KEY PLAN

GROUND FLOOR FIRST FLOOR SECOND FLOOR