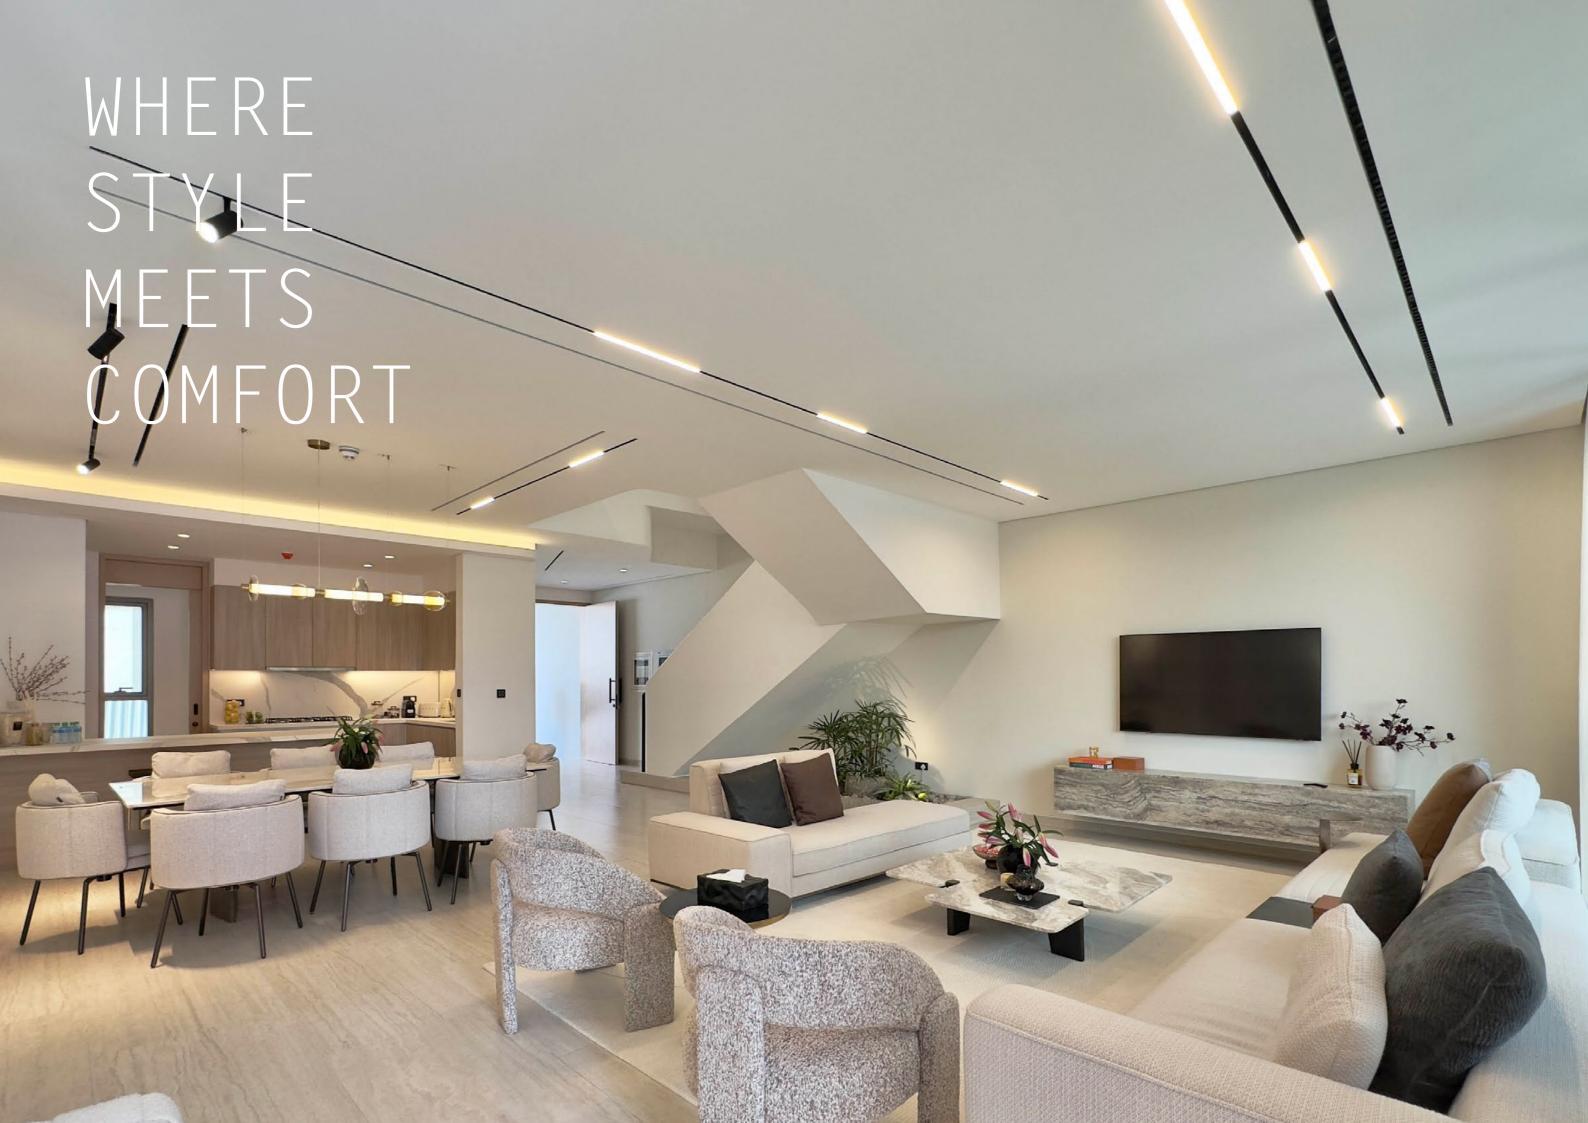

# CONTEMPORARY DESIGN

Innovation meets sophistication. Our expertly curated selection of high-end materials, including natural stone and granite countertops, combine durability and timeless elegance to create a stunning aesthetic that will stand the test of time.

European style appliances offer state-of-the-art technology, seamlessly integrated into the design for a sleek and modern look. Warm, relaxing colors throughout the kitchen provide a calming atmosphere, perfect for unwinding after a long day.

# SOPHISTICATED INTERIORS

The living areas are spacious and beautifully designed, with floor-to-ceiling windows that flood the rooms with plenty of natural light. All bedrooms include built-in closets with a walk-in closet in the master bedroom and a luxurious en-suite bathroom with top-of-the-line fixtures and fittings from renowned Kohler.

With a second-family living room on the second floor you'll have plenty of space to entertain and relax in style. Plus, with the latest home automation and CCTV, you can rest assured that you and your family are always safe and secure.