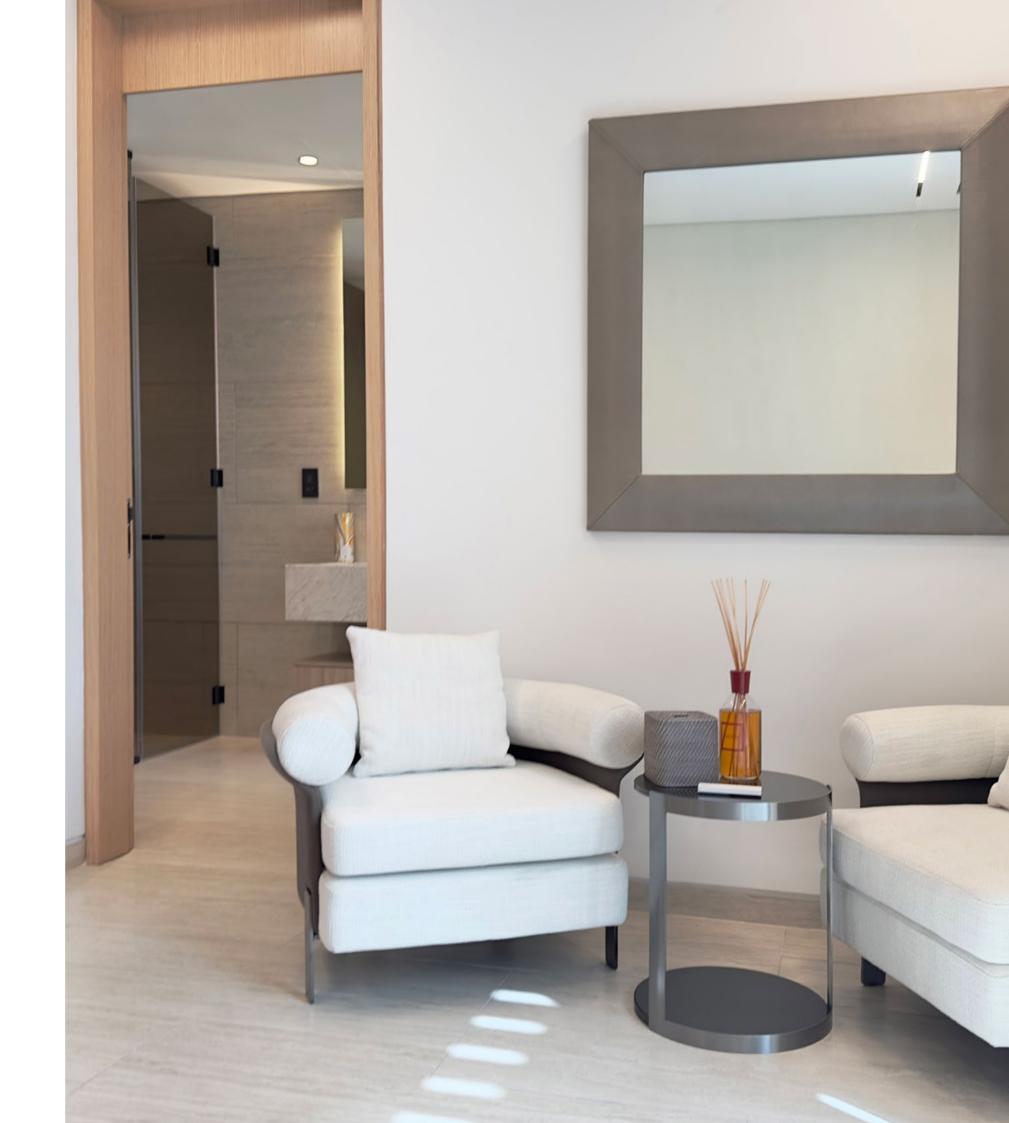

# SOPHISTICATED INTERIORS

The living areas are spacious and beautifully designed, with floor-to-ceiling windows that flood the rooms with plenty of natural light. All bedrooms include built-in closets with a walk-in closet in the master bedroom and a luxurious en-suite bathroom with top-of-the-line fixtures and fittings from renowned Kohler.