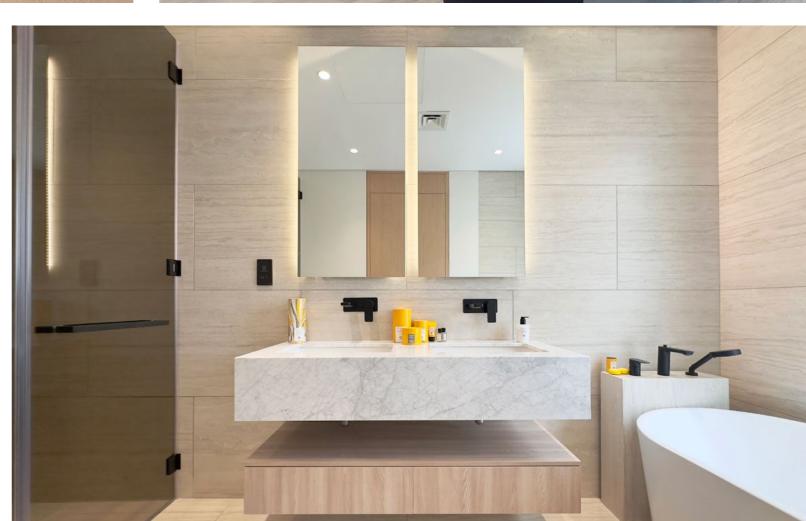

# SOPHISTICATED INTERIORS

The living areas are spacious and beautifully designed, with floor-to-ceiling windows that flood the rooms with plenty of natural light. All bedrooms include built-in closets with a walk-in closet in the master bedroom and a luxurious en-suite bathroom with top-of-the-line fixtures and fittings from renowned Kohler.