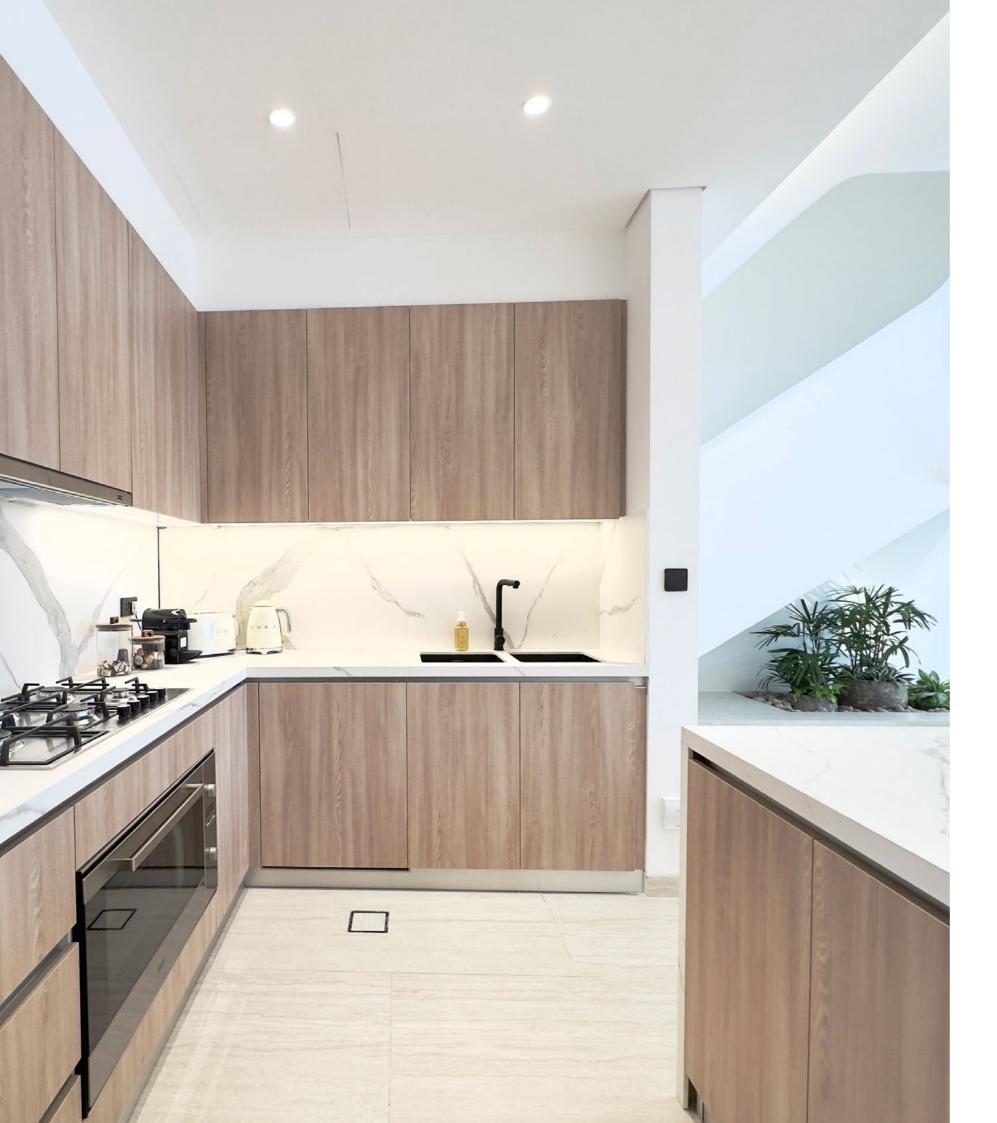

# CONTEMPORARY DESIGN

Innovation meets sophistication. Our expertly curated selection of high-end materials, including natural stone and granite countertops, combine durability and timeless elegance to create a stunning aesthetic that will stand the test of time.

European style appliances offer state-of-the-art technology, seamlessly integrated into the design for a sleek and modern look. Warm, relaxing colors throughout the kitchen provide a calming atmosphere, perfect for unwinding after a long day.