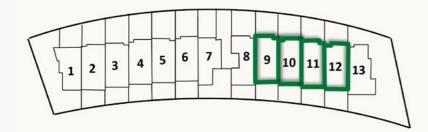

### **4 BEDROOM TYPE IB**

MIDDLE UNIT

| UNII | INTERNAL AREA | EXTERNAL AREA | IOIAL |
|------|---------------|---------------|-------|
| 9    | 3,561         | 1,006         | 4,567 |
| 10   | 3,560         | 1,003         | 4,563 |
| 11   | 3,561         | 998           | 4,559 |
| 12   | 3,562         | 996           | 4,558 |