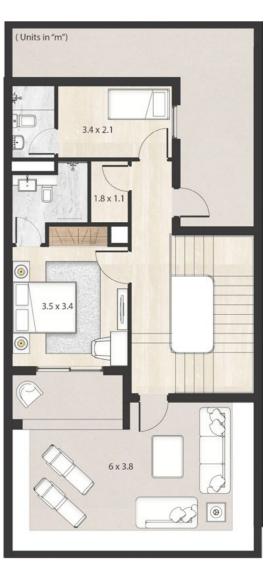

# PROJECT DETAILS

- 3 Levels 4 Bedroom townhouses
- 4500 Sqft Total Area
- 3500 BUA
- Oversized open plan
- Roof-top terrace
- Maids room
- Family room
- European-Style kitchen cabinets
- European Top-of-the-line appliances
- German sanitary ware
- Italian-Style porcelain tiles & stone
- Built-in closets
- Laundry area
- Multiple storage spaces
- Floor to ceiling windows
- 3 meters ceilings
- Home automation system ready
- Private Pool

### KEY PLAN

GROUND FLOOR FIRST FLOOR SECOND FLOOR