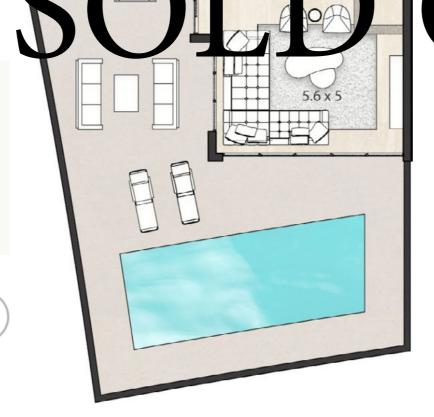

# **AMENITIES**

Discover a world of refined luxury and indulgence in your own private oasis. Boasting an array of lavish amenities, including a private pool, maid's room, multiple storage spaces, laundry room and your own private roof-top terrace, every aspect has been thoughtfully designed to provide you with a life of opulence and ease.

# PROJECT DETAILS

- 3 Levels 4 Bedroom townhouses
- 4500 Sqft Total Area
- 3500 BUA
- Oversized open plan
- Roof-top terrace
- Maids room
- Family room
- European-Style kitchen cabinets
- European Top-of-the-line appliances
- German sanitary ware
- Italian-Style porcelain tiles & stone
- Built-in closets
- Laundry area
- Multiple storage spaces
- Floor to ceiling windows
- 3 meters ceilings
- Home automation system ready
- Private Pool