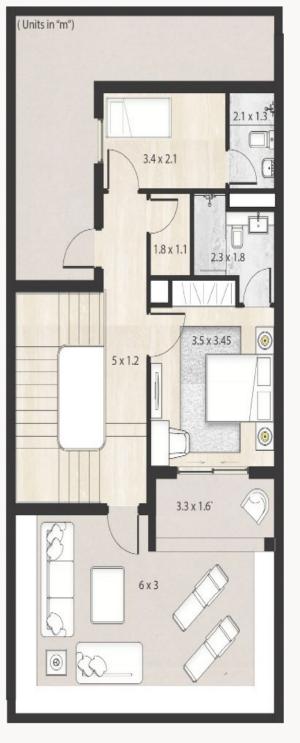

### **4 BEDROOM TYPE A**

(Units in "m")

**CORNER UNIT** 

| UNIT | INTERNAL AREA | EXTERNAL AREA | TOTAL |
|------|---------------|---------------|-------|
| 1    | 2 250         | 1 000         | 5 258 |

4.2 x 1.8

UU