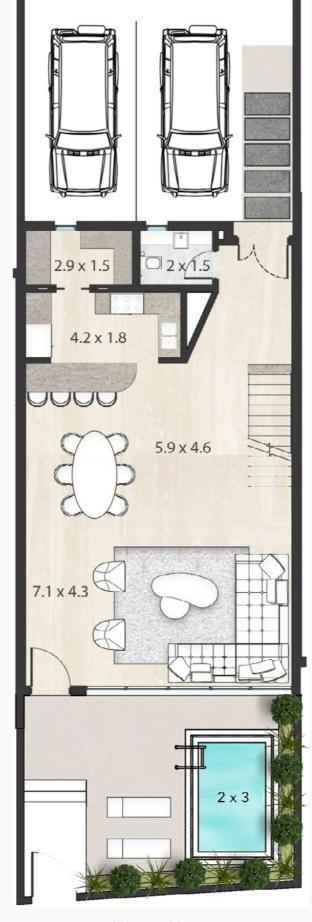

# PROJECT DETAILS

- 3 Levels 4 Bedroom townhouses
- 4500 Sqft Total Area
- 3500 BUA
- Oversized open plan
- Roof-top terrace
- Maids room
- Family room
- European-Style kitchen cabinets
- European Top-of-the-line appliances
- German sanitary ware
- Italian-Style porcelain tiles & stone
- Built-in closets
- Laundry area
- Multiple storage spaces
- Floor to ceiling windows
- 3 meters ceilings
- Home automation system ready
- Private Pool