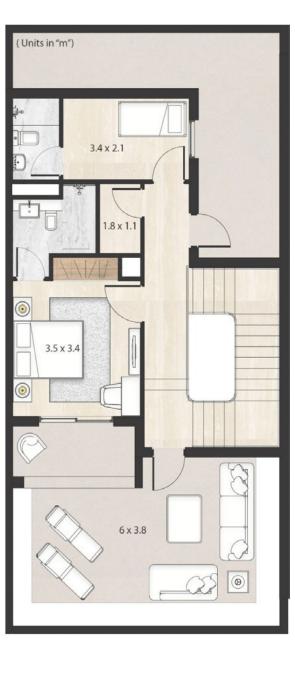

### **4 BEDROOM TYPE IA**

MIDDLE UNIT

| UNIT | INTERNAL AREA | EXTERNAL AREA | TOTAL |
|------|---------------|---------------|-------|
| 2    | 3,552         | 1,042         | 4,594 |
| 3    | 3,549         | 1,039         | 4,588 |
| 4    | 3,551         | 1,035         | 4,586 |
| 5    | 3,551         | 1,032         | 4,583 |
| 6    | 3,550         | 1,028         | 4,578 |

### **4 BEDROOM TYPE IB**

MIDDLE UNIT

| UNII | INTERNAL AREA | EXTERNAL AREA | IOIAL |
|------|---------------|---------------|-------|
| 9    | 3,561         | 1,006         | 4,567 |
| 10   | 3,560         | 1,003         | 4,563 |
| 11   | 3,561         | 998           | 4,559 |
| 12   | 3,562         | 996           | 4,558 |